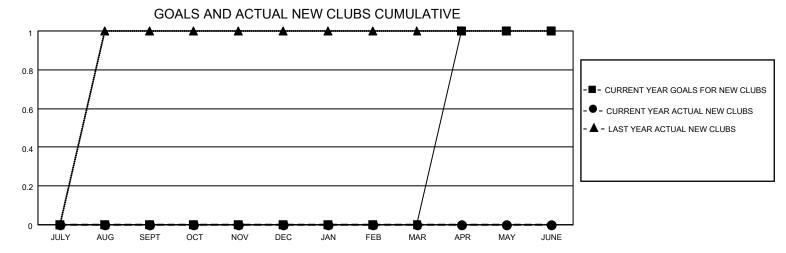

## District 14 F

| Clubs                 |               |           |               | Members               |                        |                         |                                                    |
|-----------------------|---------------|-----------|---------------|-----------------------|------------------------|-------------------------|----------------------------------------------------|
| RESULTS FOR 2022-2023 |               |           |               | RESULTS FOR 2022-2023 |                        |                         |                                                    |
| QUARTER               | NEW CLUB GOAL | NEW CLUBS | DROPPED CLUBS | QUARTER MEME          | BER GROWTH NET<br>GOAL | MEMBER GROWTH<br>ACTUAL | DROPPED<br>MEMBERS ACTUAL<br>(including transfers) |
| JULY/AUG/SEPT         | 0             | 0         | 0             | JULY/AUG/SEPT         | 10                     | 13                      | 17                                                 |
| OCT/NOV/DEC           | 0             | 0         | 0             | OCT/NOV/DEC           | 20                     | 21                      | 29                                                 |
| JAN/FEB/MAR           | 0             | 0         | 0             | JAN/FEB/MAR           | 5                      | 19                      | 39                                                 |
| APR/MAY/JUNE          | 1             | 0         | 0             | APR/MAY/JUNE          | 5                      | 3                       | 4                                                  |