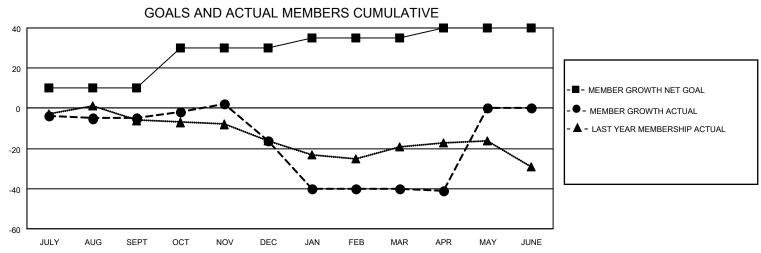

## District 14 F

| Clubs                 |               |           |               | Members               |                        |                         |                                                    |
|-----------------------|---------------|-----------|---------------|-----------------------|------------------------|-------------------------|----------------------------------------------------|
| RESULTS FOR 2022-2023 |               |           |               | RESULTS FOR 2022-2023 |                        |                         |                                                    |
| QUARTER               | NEW CLUB GOAL | NEW CLUBS | DROPPED CLUBS | QUARTER MEME          | BER GROWTH NET<br>GOAL | MEMBER GROWTH<br>ACTUAL | DROPPED<br>MEMBERS ACTUAL<br>(including transfers) |
| JULY/AUG/SEPT         | 0             | 0         | 0             | JULY/AUG/SEPT         | 10                     | 13                      | 17                                                 |
| OCT/NOV/DEC           | 0             | 0         | 0             | OCT/NOV/DEC           | 20                     | 21                      | 29                                                 |
| JAN/FEB/MAR           | 0             | 0         | 0             | JAN/FEB/MAR           | 5                      | 19                      | 39                                                 |
| APR/MAY/JUNE          | 1             | 0         | 0             | APR/MAY/JUNE          | 5                      | 3                       | 4                                                  |